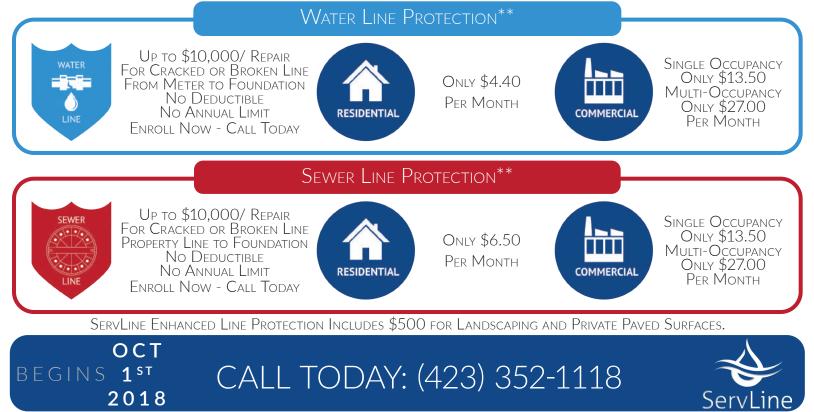

## Enhanced Line Protection

ENROLLMENT AFTER OCTOBER 1<sup>st</sup> requires a 30 day waiting period.

Take Advantage of Instant Enrollment by Adding our ServLine Enhanced Line Protection.

\*\* SOME RESTRICTIONS APPLY: • CALL • TO REQUEST A FULL COPY OF PROGRAM PROTECTIONS AND EXCLUSIONS. \*\*SOME EXCLUSIONS ARE: WATER METER, WATER PIT, WATER VAULT, PUMPS, VALVES, BACK-FLOW ASSEMBLIES. \*\* COVERAGE APPLIES TO CRACKED OR BROKEN SERVICE LINES MAINTENANCE RELATED ISSUES ARE NOT COVERED.